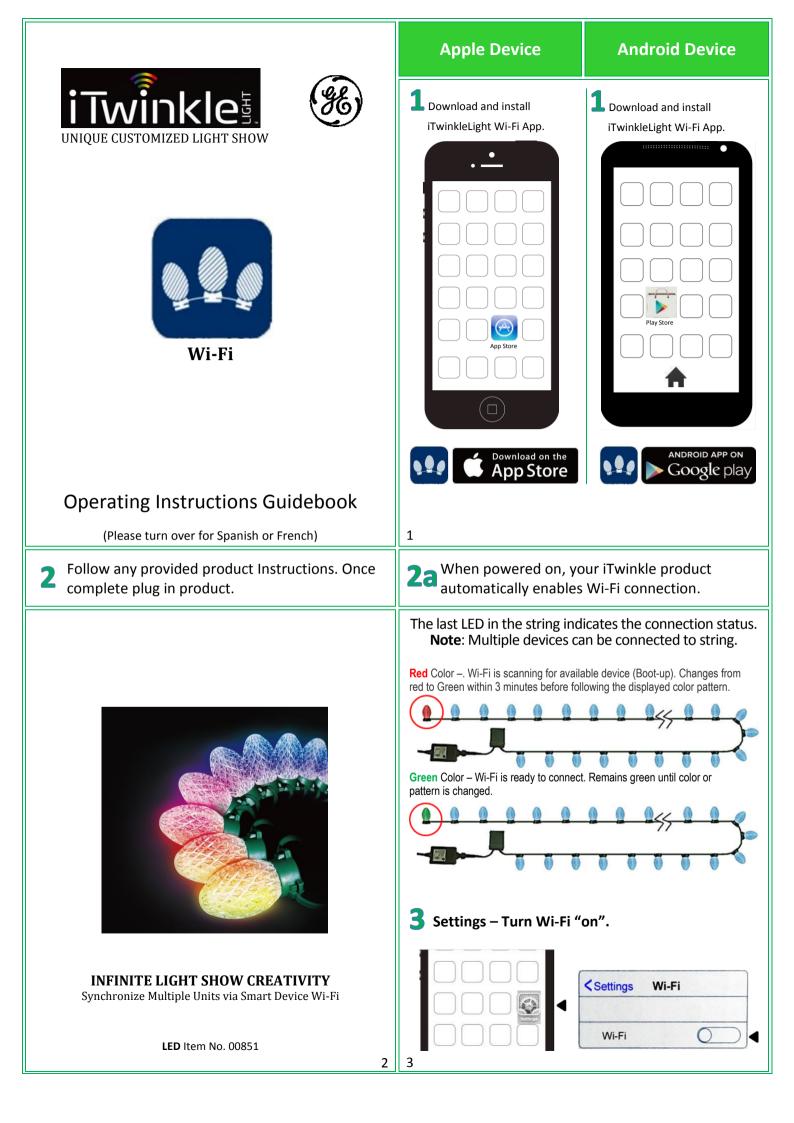

| Launch Application                                     |                                                      | iTwinkles Features  |                     |                                  |                                                                   |      |                            |
|--------------------------------------------------------|------------------------------------------------------|---------------------|---------------------|----------------------------------|-------------------------------------------------------------------|------|----------------------------|
| Return to Home screen and                              | Select Feature and ENJOY!                            | lcon                | Feature             | Displays                         | Description