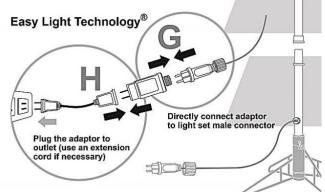

Step G: Directly connect the adapter to the tree light string.

Step H: Plug-in tree adapter to a 120V outlet. Use an extension cord if necessary.

- ➤ If the tree light string the adapter was connected to do not light up, adapter is broken needs repair or replacement.
- ➤ If the tree light string the adapter was connected to lights up, connection between bottom section and its upper section is defective and needs repair or replacement. Call customer service for further assistance.