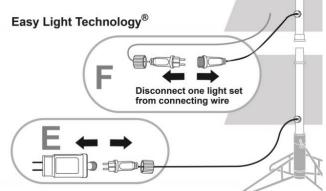

- 5. If the above trouble shooting doesn't work, suspected broken part is adapter, please do steps below.
  - Step E: Unplug adapter from wall outlet and disconnect the adapter from the tree bottom section pole male connector.
  - Step F: Disconnect a light string set from the tree pole connecting wire.

Step G: Directly connect the adapter to the tree light string.

Step H: Plug-in tree adapter to a 120V outlet. Use an extension cord if necessary.

- ➤ If the tree light string the adapter was connected to do not light up, adapter is broken needs repair or replacement.
- ➤ If the tree light string the adapter was connected to lights up, connection between bottom section and its upper section is defective and needs repair or replacement. Call customer service for further assistance.