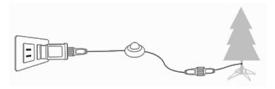

### Easy Light Technology Color Choice LED Pre-lit Tree

Troubleshooting steps when an entire tree is not lit.

### Check Step:

1. Check if 120V wall outlet is working by plugging in other light sets or house hold appliances like electric fan or lamp shades to confirm.

- Plug-in the fully assembled tree into wall outlet after confirming wall outlet is working.
- 3. Step on the footswitch to different function several times to make sure tree is not turned off.