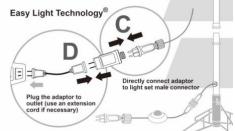

- 4. If the above trouble shooting doesn't work, adaptor needs to be tested. Do steps A to D below.
  - Step A: Disconnect Adapter from the foot pedal switch cord.
  - Step B: Disconnect the foot pedal switch cord from the tree bottom section pole connecting wire.
  - Step C: Directly connect the adapter to the tree bottom section pole male connector.
  - Step D: Plug in tree adapter to a 120V outlet. Use an extension cord if necessary. If the whole tree or any of the tree sections light-up foot pedal cord is defective needs repair or replacement, otherwise continue doing bottom section trouble shooting step 5.