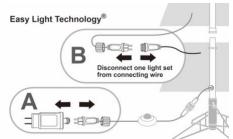

- 4. If the above trouble shooting doesn't work, adaptor needs to be tested. Do steps A to D below.
  - Step A: Disconnect Adapter from the foot pedal switch cord.
  - Step B: Disconnect the foot pedal switch cord from the tree bottom section pole connecting wire.
  - Step C: Directly connect the adapter to the tree bottom section pole male connector.
  - Step D: Plug in tree adapter to a 120V outlet. Use an extension cord if necessary. If the whole tree or any of the tree sections light-up foot pedal cord is defective needs repair or replacement, otherwise continue doing bottom section trouble shooting step 5.