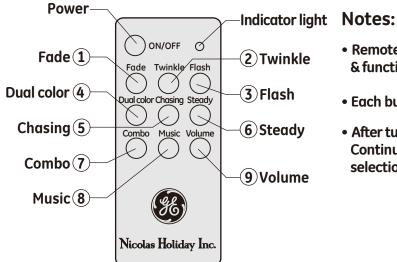

- Remote control includes 9 operating modes for color & function combination.
- Each button corresponds to the chart.
- After turning light set on, press desired button for that function. Continue pressing the same button to cycle through all color selections.

| Function | ( <b>1</b> )<br>Fade | 2<br>Twinkle   | <b>3</b><br>Flash | ( <b>4</b> )<br>Dual Color | 5<br>Chasing       | 6<br>Steady    | 7<br>Combo    | ( <b>8</b> )<br>Music              | 9<br>Volume |
|----------|----------------------|----------------|-------------------|----------------------------|--------------------|----------------|---------------|------------------------------------|-------------|
| 1        | ∙Red                 | •Red           | •Red              | •Red/Green                 | • All<br>Colors    | ∙Red           | • Auto        | • All Music                        | • High      |
| 2        | •Green               | •Green         | •Green            | •White/Blue                | • Multi<br>Chasing | •Green         | • Fade        | • Jolly Old Saint<br>Nicholas      | • Mid       |
| 3        | •Purple              | •Purple        | •Purple           | •White/Red                 | • R/G/W<br>Chasing | •Purple        | • Twinkling   | • 12 Days of<br>Christmas          | • Low       |
| 4        | •Blue                | •Blue          | •Blue             | •Green/Blue                | • R/B/W<br>Chasing | •Blue          | • Flash White | • Ding Dong<br>Merrily On High     | /           |
| 5        | •Yellow              | •Yellow        | •Yellow           | •Red/Yellow                | /                  | •Yellow        | • Dual Color  | • Deck the Halls                   | /           |
| 6        | •White               | •White         | •White            | •Purple/Blue               | /                  | •White         | • Chasing     | • Carol of the Bells               | /           |
| 7        | •Warm<br>White       | •Warm<br>White | •Warm<br>White    | •White/Multi               | /                  | •Warm<br>White | /             | • We wish you a<br>Merry Christmas | /           |
| 8        | ∙Multi               | •Multi         | •Multi            | /                          | /                  | ∙Multi         | /             | • Nutcracker                       | /           |
| 9        | •R/B/W               | •R/B/W         | •R/B/W            | /                          | /                  | •R/B/W         | /             | • Jingle Bells                     | /           |