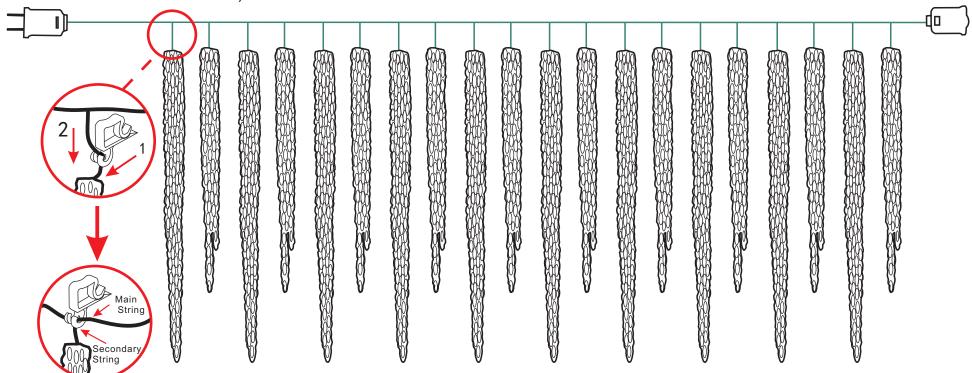

## Remark

- 1. Attach plastic clips to vertical wire on the icicle.
- 2. Slide clip up so it rests on the horizontal wire.
- 3. Repeat for all 20 icicles.

If you need assistance or have any questions with set-up or operation please call us toll free:1-866-489-0019 or visit us on the web at <a href="https://www.geholidaylighting.com">www.geholidaylighting.com</a>, Nicolas Holiday Inc.,204 Spring Hill Road Trumbull,CT 06611 Holiday Season: Nov 11 to Dec 23: Mon-Fri 8am to 8pm EST, Sat-Sun 10am to 7pm EST Off Season: Dec 26-Nov 10: Mon-Fri 10am to 7 pm EST