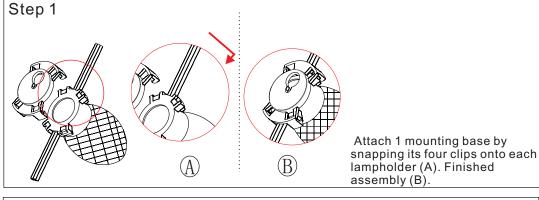

## ITM. /ART. 999760

Continue assembling the

mounting bases to the clips

Assembly

To remove you may either follow instructions in reverse order or leave clips attached to mounting base.

Carefully store in a cool dry place to avoid damage.