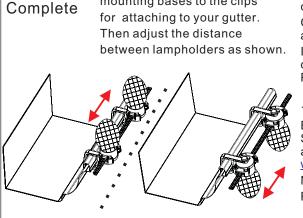

## ITM. /ART. 999760

Continue assembling the

mounting bases to the clips

Assembly

To remove you may either follow instructions in reverse order or leave clips attached to mounting base.

Carefully store in a cool dry place to avoid damage.