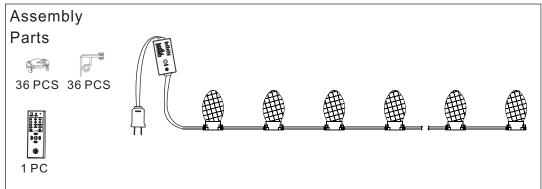

## LED G28 36 Lights String Set Installation Instructions

## ITM. /ART. 999760

Continue assembling the

mounting bases to the clips

Assembly

To remove you may either follow instructions in reverse order or leave clips attached to mounting base.

Carefully store in a cool dry place to avoid damage.