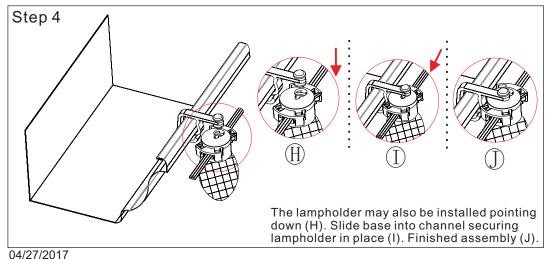

## ITM. /ART. 999760

Continue assembling the

mounting bases to the clips

Assembly

To remove you may either follow instructions in reverse order or leave clips attached to mounting base.

Carefully store in a cool dry place to avoid damage.