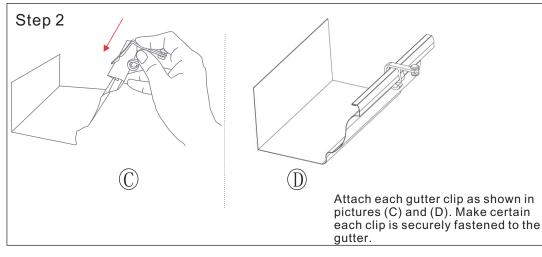

## ITM. /ART. 999760

Continue assembling the

mounting bases to the clips

Assembly

To remove you may either follow instructions in reverse order or leave clips attached to mounting base.

Carefully store in a cool dry place to avoid damage.