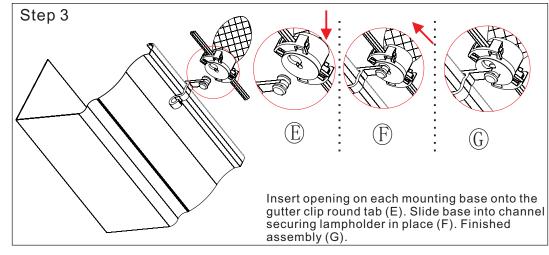

## ITM. /ART. 999760

Continue assembling the

mounting bases to the clips

Assembly

To remove you may either follow instructions in reverse order or leave clips attached to mounting base.

Carefully store in a cool dry place to avoid damage.