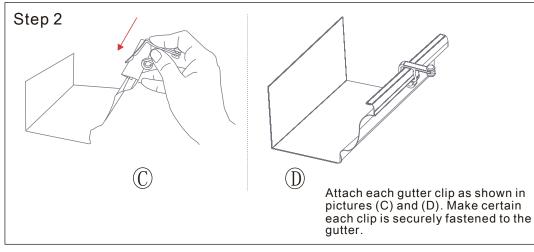

## ITM. /ART. 1486457

Continue assembling the mounting

bases to the clips for attaching to

Assembly

Complete

Carefully store in a cool dry place to avoid damage.

If you need assistance or have any guestions with set-up or operation