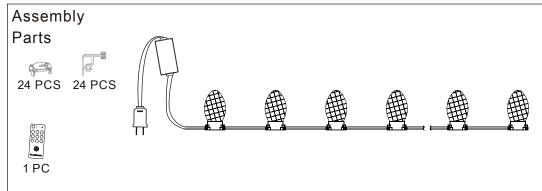

## LED G28 24 Lights String Set Installation Instructions

## ITM. /ART. 1486457

Continue assembling the mounting

bases to the clips for attaching to

Assembly

Complete

Carefully store in a cool dry place to avoid damage.

If you need assistance or have any guestions with set-up or operation