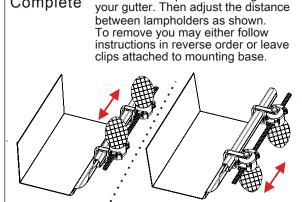

## ITM. /ART. 1486457

Continue assembling the mounting

bases to the clips for attaching to

Assembly

Complete

Carefully store in a cool dry place to avoid damage.

If you need assistance or have any guestions with set-up or operation