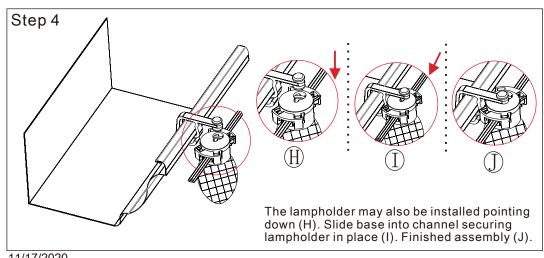

## ITM. /ART. 1486457

Continue assembling the mounting

bases to the clips for attaching to

Assembly

Complete

Carefully store in a cool dry place to avoid damage.

If you need assistance or have any guestions with set-up or operation