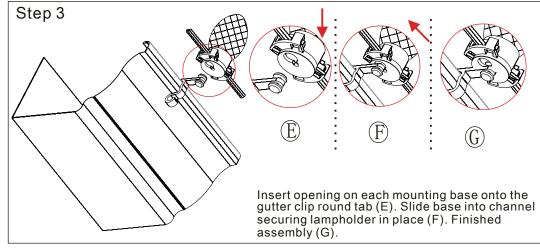

## ITM. /ART. 1486457

Continue assembling the mounting

bases to the clips for attaching to

Assembly

Complete

Carefully store in a cool dry place to avoid damage.

If you need assistance or have any guestions with set-up or operation