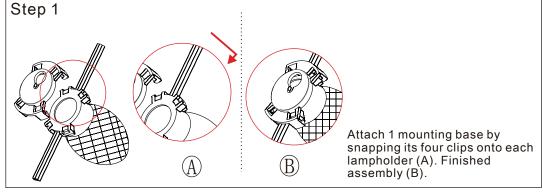

## ITM. /ART. 1486457

Continue assembling the mounting

bases to the clips for attaching to

Assembly

Complete

Carefully store in a cool dry place to avoid damage.

If you need assistance or have any guestions with set-up or operation